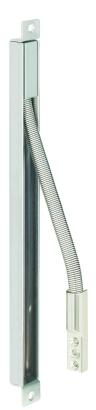

# Concealed Cable Transition 10312- 14 **Zeffeff**

Short model

## **Product description**

The concealed cable transition enables supply cables to be fed from the door frame to the door leaf safely and securely. Due to its concealed fitting in the door rebate, the supply cable is not accessible when the door is closed and is thus secure agains

#### **Technical data**

| Installation casing on one side                       |
|-------------------------------------------------------|
| Stainless steel                                       |
| Stainless steel                                       |
| 7 mm                                                  |
| 100 mm                                                |
| 330 mm                                                |
| 24 mm                                                 |
| 17 mm                                                 |
| Installation system for wood, metal and uPVC profiles |
| 10312-1400                                            |
|                                                       |