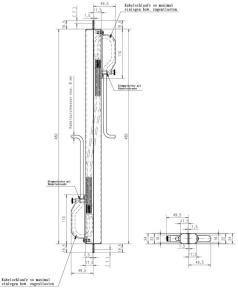

## **Technical data**

| Version                              | Cable routing           |
|--------------------------------------|-------------------------|
| Version                              | Beidseitige Einbauwanne |
| Material spiral hose                 | Stainless steel         |
| Material spiral hose                 | Stainless steel         |
| Max. cable diameter                  | 7 mm                    |
| Max. permissible horizontal rotation | 200 mm                  |
| Length                               | 519 mm / 110 mm         |
| Length                               | 24 mm / 16 mm           |
| Length                               | 18 mm / 32 mm           |
|                                      |                         |