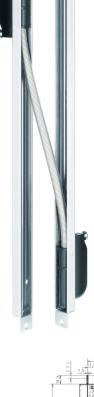

## **Product description**

Lead Cover for concealed fitting

For feeding cable with integrated cable tracking and installation casing on both sides.

Installation system for minimal room dimensions and unobstructed movement. This system is particularly suitable for door systems with reduced spacing for hinges and inside hinges.

The advantage of this fitting type is being able to position the door nearly flush with the frame (<1 mm reveal when door is closed). Minimal gaps for door rotation, as with inside hinges, for instance, do not result in the door jamming.

## **Scope of delivery**

• Lead cover